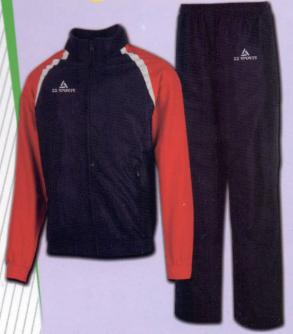

20 €

Kids sizes: 7/8, 9/10, 11/12, 13/14 Adult sizes: S, M, L, XL, XXL.

100% polyester Microfibre/Tricot/Taslon Full zip Jacket with mesh breathable lining with two front zip pockets. Contrast panels with piping. Pants have an elasticated draw cord waistband and are jersey lined for comfort and warmth. Also includes two zip pockets and zip at the end of each leg for easy of wear.

Fabric Available:

Dobby Fabric/Microfibre/Trinda / Taslan

Kids sizes; 7/8, 9/10, 11/12, 13/14 Adult sizes: S, M, L,XL, XXL.

Call Sales Team Now on: Mob: 0834145244

www.zzsports.ie