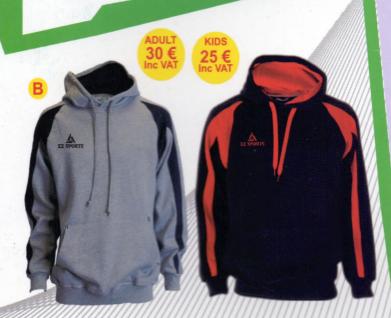

(B) Teamwear Hoody

Heavy weight 330 Gsm 65 % Cotton & 35% polyster fleece hoody with contrast paneling or piping with lined hood inside kangaroo pocket with ribbed cuffs and hem contrast or similar draw cord. Print or embroidery club crest on hoody. These are custom hoodies please allow us 3-4 week delivery time.

20 €

Kids sizes: 7/8, 9/10, 11/12, 13/14 Adult sizes: S, M, L, XL, XXL.

100% polyester Microfibre/Tricot/Taslon Full zip Jacket with mesh breathable lining with two front zip pockets. Contrast panels with piping. Pants have an elasticated draw cord waistband and are jersey lined for comfort and warmth. Also includes two zip pockets and zip at the end of each leg for easy of wear.